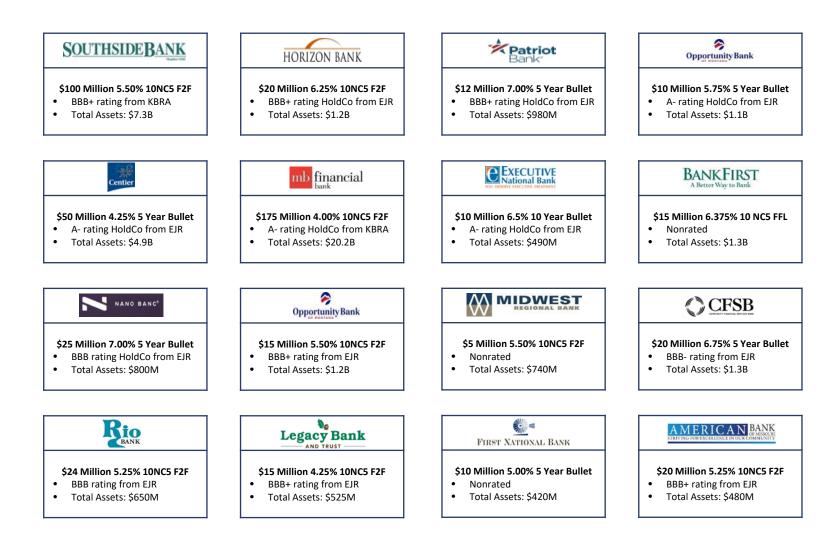

# **Capital Markets Footprint**

### Brean has Raised \$500+ Million for its Community Bank Clients